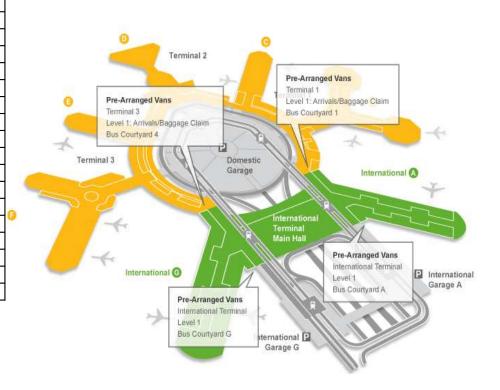

Philippine Airlines

XL Airways France

Qantas Sun Country Virgine Atlantic

Volaris WestJet

Attention all international arrivals at the international terminal pickup area: We can be found at COURTYARD "A" or "G" for passenger pickup.

## Instructions: COURTYARD "A" Check your AIRLINE guide above.

Upon gathering all of your baggage, proceed towards the exit door and **turn Left** toward the elevator. Please select or press the "G" button to reach ground level 1. Look out for our VAN, which will be either BLACK or WHITE. Our driver will warmly welcome you and assist with loading your luggage.

## Instructions: COURTYARD "G" Check your AIRLINE guide above.

Upon gathering all of your baggage, proceed towards the exit door and turn Right toward the elevator. Please select or press the "G" button to reach ground level 1. Look out for our VAN, which will be either BLACK or WHITE. Our driver will warmly welcome you and assist with loading your luggage.